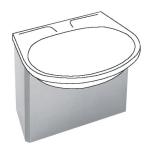

#### 2000103080

With overflow, with 35 mm diameter tap hole, centered, 1 1/4 stopper valve

Single wash basin for wall mounting, stainless steel, surface satin finished, material thickness 1 mm, seamless welded bowl with diameter 500 x 155 x 335 mm, oval shape, 90 mm tap ledge, prewelded mounting brackets, with soap dish, includes screws and

### overflow

no no yes

yes

no

no

Plug valve with 1 1/4" with overflow and tap hole Dimensions  $550 \times 155 \times 450 \text{ mm} (W \times H \times D)$ 

# **Technical Data**

splash back

type of basin bowl position bowl - bowl height bowl finish bowl - depth bowl shape bowl - width colour material material code material thickness overall depth overall height overall width overflow overflow position rear upstand siphon diameter siphon included

500 mm no coloui stainless steel 1.4301 Chrome Nickel steel V2A 1 mm 450 mm 155 mm 550 mm yes no DN 32