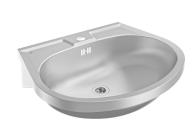

#### 2000103080

With overflow, with 35 mm diameter tap hole, centered, 1 1/4 stopper valve

Single wash basin for wall mounting, stainless steel, surface satin finished, material thickness 1 mm, seamless welded bowl with diameter 500 x 155 x 335 mm, oval shape, 90 mm tap ledge, prewelded mounting brackets, with soap dish, includes screws and