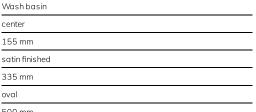

# **Technical Data**

splash back

type of basin bowl position bowl - bowl height bowl finish bowl - depth bowl shape bowl - width colour material material code material thickness overall depth overall height overall width overflow overflow position rear upstand siphon diameter siphon included

500 mm no coloui stainless steel 1.4301 Chrome Nickel steel V2A 1 mm 450 mm 155 mm 550 mm yes no DN 32

# KWC ANIMA Single washbasin

**Modell-Linie: ANIMA | BS205-M** Washbasins & Washtroughs | Wash basins

| surface finish        |
|-----------------------|
| number of tap holes   |
| tap hole diameter     |
| tap hole position     |
| tap ledge             |
| type of mounting      |
| type of waste kit     |
| waste hole position   |
| waste hole projection |
| waste kit included    |
| waste size            |
| waste sleeve included |

| satin finished |  |
|----------------|--|
| 1              |  |
| 35 mm          |  |
| middle         |  |
| yes            |  |
| wall mounting  |  |
| plug waste     |  |
| centre back    |  |
| 190 mm         |  |
| yes            |  |
| DN 32          |  |
| no             |  |