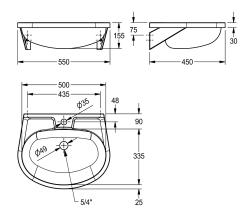

### overflow

no no yes

yes

no

no

Plug valve with 1 1/4" with overflow and tap hole Dimensions  $550 \times 155 \times 450 \text{ mm} (W \times H \times D)$ 

# **Technical Data**

splash back

type of basin bowl position bowl - bowl height bowl finish bowl - depth bowl shape bowl - width colour material material code material thickness overall depth overall height overall width overflow overflow position rear upstand siphon diameter siphon included

500 mm no coloui stainless steel 1.4301 Chrome Nickel steel V2A 1 mm 450 mm 155 mm 550 mm yes no DN 32