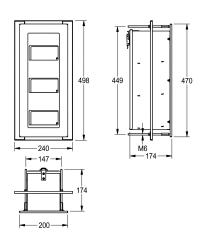

### KWC-No.

**2000103188**Dimensions 240 x 498 x 174 mm (W x H x D)

Triple toilet roll holder with spindle system for recessed mounting and re-filling from service room behind the wall, stainless steel, surface satin finished, material thickness 1.5 mm, mounting with stainless steel threaded rods trough the wall, for 3 rolls with max.

diameter 120 mm, all 3 rolls accessible from the front, includes stainless steel rods and nuts.

Dimensions  $240 \times 498 \times 174 \text{ mm } (W \times H \times D)$ 

## Technical Data

| maximum depth/diameter of cons |   |
|--------------------------------|---|
| maximum width of consumable    |   |
| filling quantity               |   |
| filling quantity uom           |   |
| material                       |   |
| material code                  |   |
| material thickness             |   |
| overall depth                  |   |
| overall height                 |   |
| overall width                  |   |
| spindle                        |   |
| surface finish                 |   |
| type of fixing                 | · |

| 120 mm                         |   |
|--------------------------------|---|
| 110 mm                         |   |
| 3                              |   |
| rolls                          |   |
| stainless steel                |   |
| 1.4301 Chrome Nickel steel V2A | 1 |
| 1.5 mm                         |   |
| 174 mm                         |   |
| 498 mm                         |   |
| 240 mm                         |   |
| Yes                            |   |
| satin finished                 |   |
| screw                          | _ |