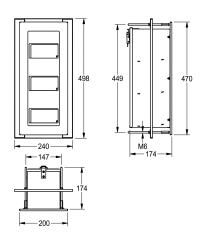

### KWC-No.

**2000103188**Dimensions 240 x 498 x 174 mm (W x H x D)

Triple toilet roll holder with spindle system for recessed mounting and re-filling from service room behind the wall, stainless steel, surface satin finished, material thickness 1.5 mm, mounting with stainless steel threaded rods trough the wall, for 3 rolls with max.

diameter 120 mm, all 3 rolls accessible from the front, includes stainless steel rods and nuts.

Dimensions  $240 \times 498 \times 174 \text{ mm } (W \times H \times D)$ 

## Technical Data

| maximum depth/diameter of cons |   |
|--------------------------------|---|
| maximum width of consumable    |   |
| filling quantity               |   |
| filling quantity uom           |   |
| material                       |   |
| material code                  |   |
| material thickness             |   |
| overall depth                  |   |
| overall height                 |   |
| overall width                  |   |
| spindle                        |   |
| surface finish                 |   |
| type of fixing                 | · |

| 120 mm                         |  |
|--------------------------------|--|
| 110 mm                         |  |
| 3                              |  |
| rolls                          |  |
| stainless steel                |  |
| 1.4301 Chrome Nickel steel V2A |  |
| 1.5 mm                         |  |
| 174 mm                         |  |
| 498 mm                         |  |
| 240 mm                         |  |
| yes                            |  |
| satin finished                 |  |
| screw                          |  |