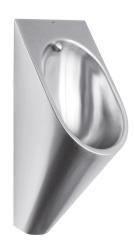

## **KWC** HEAVY-DUTY

Urinal

# **Modell-Linie: HEAVYDUTY | HDTX538RS** WCs and urinals | Single urinal

#### 2000101023

Wall-mounted urinal, dimensions 313 x 734 x 342 mm (W x H x D)