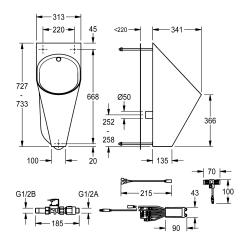

#### 2000101023

Wall-mounted urinal, dimensions 313 x 734 x 342 mm (W x H x D)

#### 2000103385

Version as wall-mounted urinal with invisible flushing control

Single urinal, hidden mounting with stainless steel rods through wall (service room behind needed), stainless steel, surface satin finished, material thickness 1.2 mm, oval bowl, hidden horizontal outlet towards wall, mounting and fixing conform to EN80, hidden screws, incl. wall fixing bolts. 4 liter flush. With stainless steel spreader 1/2",

### type of waste kit

domed waste

perforated waste

hidden mounting with stainless steel rods through wall and ring

Dimensions  $313 \times 732 \times 341$  mm (W x H x D)

#### Technical Data

| inlet size         |  |
|--------------------|--|
| material           |  |
| material code      |  |
| material thickness |  |
| outlet size        |  |
| overall depth      |  |
| overall height     |  |
| overall width      |  |
| siphon included    |  |
| surface finish     |  |
| type of flushing   |  |
| type of mounting   |  |
| type of urinal     |  |
| type of waste kit  |  |
| water inlet        |  |
| water outlet       |  |

| G 1/2 B                        |
|--------------------------------|
| stainless steel                |
| 1.4301 Chrome Nickel steel V2A |
| 1.2 mm                         |
| DN 50                          |
| 341 mm                         |
| 732 mm                         |
| 313 mm                         |
| no                             |
| satin finished                 |
| water flushed                  |
| wall mounting                  |
| single urinal                  |
| perforated waste               |
| concealed                      |
| concealed                      |
|                                |