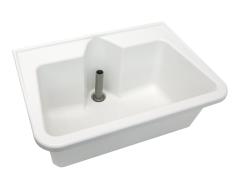

## **KWC** SIRIUS Multi-purpose sink

Modell-Linie: SIRIUS | MB7050 Utility sinks | Multi purpose sink

Dimensions 700 x 320 x 495 mm (W x A x D)

Colour white

| KWC-No.                         | Basic colour |
|---------------------------------|--------------|
| 2000103436<br>Colour white      | white        |
| 2000100092<br>Colour decor-grey | decor-grey   |

Wall mounted multi purpose sink bowl, manufactured from glass fibre reinforced polyester, without tap holes (for use with wall mounted taps), 38 mm BSP waste fitting with 1 1/2" standing plug/overflow tube, complete with wall brackets.