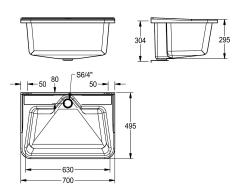

| bowl position         | center             |
|-----------------------|--------------------|
| bowl construction     | radius corners     |
| bowl - bowl height    | 295 mm             |
| bowl - depth          | 300 mm             |
| bowl - width          | 450 mm             |
| drainer or storage    | no                 |
| grid                  | no                 |
| material              | composite          |
| number of waste holes | 1                  |
| outlet size           | G 1 1/2 B          |
| overall depth         | 495 mm             |
| overall height        | 320 mm             |
| overall width         | 700 mm             |
| overflow              | standpipe overflow |
| rear upstand          | no                 |
| washriffle            | no                 |
| splash back           | no                 |
| sump                  | no                 |
| sump basket           | no                 |
| surface finish        | raw                |
| tap ledge             | no                 |
| type of mounting      | wall mounting      |
| type of utility sink  | multi purpose sink |
| type of waste kit     | standpipe strainer |

## **Modell-Linie: SIRIUS | MB7050** Utility sinks | Multi purpose sink

| waste hole position   | centre back |
|-----------------------|-------------|
| waste hole projection | 80 mm       |
| waste kit included    | yes         |
| waste size            | DN 40       |
| Basic colour          | white       |