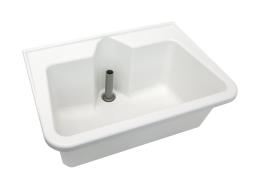

## 2000103436

Colour white

2000100092 Colour decor-grey

Wall mounted multi purpose sink bowl, manufactured from glass fibre reinforced polyester, without tap holes (for use with wall mounted taps), 38 mm BSP waste fitting with 1 1/2" standing plug/overflow tube, complete with wall brackets.

## Basic colour

decor-grey

Dimensions 700 x 320 x 495 mm (W x A x D) Colour white

| Technical Data        |                    |
|-----------------------|--------------------|
| bowl position         | center             |
| bowl construction     | radius corners     |
| bowl - bowl height    | 295 mm             |
| bowl - depth          | 300 mm             |
| bowl - width          | 450 mm             |
| drainer or storage    | no                 |
| grid                  | no                 |
| material              | composite          |
| number of waste holes | 1                  |
| outlet size           | G 1 1/2 B          |
| overall depth         | 495 mm             |
| overall height        | 320 mm             |
| overall width         | 700 mm             |
| overflow              | standpipe overflow |
| rear upstand          | no                 |
| wash riffle           | no                 |
| splash back           | no                 |
| sump                  | no                 |
| sump basket           | no                 |
| surface finish        | raw                |
| tap ledge             | no                 |
| type of mounting      | wall mounting      |
| type of utility sink  | multi purpose sink |
| type of waste kit     | standpipe strainer |