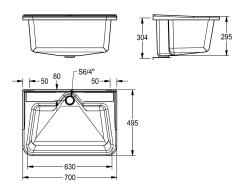

## Basic colour

decor-grey

Dimensions 700 x 320 x 495 mm (W x A x D) Colour white

| Technical Data        |                    |
|-----------------------|--------------------|
| bowl position         | center             |
| bowl construction     | radius corners     |
| bowl - bowl height    | 295 mm             |
| bowl - depth          | 300 mm             |
| bowl - width          | 450 mm             |
| drainer or storage    | no                 |
| grid                  | no                 |
| material              | composite          |
| number of waste holes | 1                  |
| outlet size           | G 1 1/2 B          |
| overall depth         | 495 mm             |
| overall height        | 320 mm             |
| overall width         | 700 mm             |
| overflow              | standpipe overflow |
| rear upstand          | no                 |
| wash riffle           | no                 |
| splash back           | no                 |
| sump                  | no                 |
| sump basket           | no                 |
| surface finish        | raw                |
| tap ledge             | no                 |
| type of mounting      | wall mounting      |
| type of utility sink  | multi purpose sink |
| type of waste kit     | standpipe strainer |

# **KWC** SIRIUS Multi-purpose sink

Modell-Linie: SIRIUS | MB7050 Utility sinks | Multi purpose sink

| waste hole position   | centre back |
|-----------------------|-------------|
| waste hole projection | 80 mm       |
| waste kit included    | yes         |
| waste size            | DN 40       |
| Basic colour          | white       |