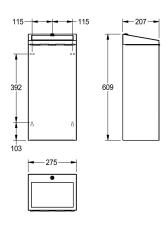

### KWC-No.

**2000103806**Dimensions 275 x 609 x 207 mm (W x H x D)

Waste bin for wall mounting or floor standing, made of stainless steel, surface satin finished, material thickness 0.8 mm, self closing lid, folding bag holder, cylinder lock with KWC standard key, approx. 30 liter capacity, includes stainless steel screws and

dowels.

Dimensions  $275 \times 610 \times 207 \text{ mm } (W \times H \times D)$ 

## Technical Data

| bag holder              | Yes                            |
|-------------------------|--------------------------------|
| filling volume          | 30 Liter                       |
| lid                     | Yes                            |
| lock                    | key-lock                       |
| material                | stainless steel                |
| material code           | 1.4301 Chrome Nickel steel V2A |
| material thickness      | 0.8 mm                         |
| overall depth           | 207 mm                         |
| overall height          | 609 mm                         |
| overall width           | 275 mm                         |
| position of lid opening | from top                       |
| surface finish          | satin finished                 |
| type of fixing          | screw                          |
| type of mounting        | various types                  |