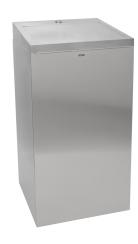

### KWC-No.

**2000103806**Dimensions 275 x 609 x 207 mm (W x H x D)

Waste bin for wall mounting or floor standing, made of stainless steel, surface satin finished, material thickness 0.8 mm, self closing lid, folding bag holder, cylinder lock with KWC standard key, approx. 30 liter capacity, includes stainless steel screws and