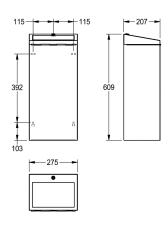

### KWC-No.

**2000103806**Dimensions 275 x 609 x 207 mm (W x H x D)

Waste bin for wall mounting or floor standing, made of stainless steel, surface satin finished, material thickness 0.8 mm, self closing lid, folding bag holder, cylinder lock with KWC standard key, approx. 30 liter capacity, includes stainless steel screws and

dowels.

Dimensions  $275 \times 610 \times 207 \text{ mm } (W \times H \times D)$ 

## Technical Data

| bag holder              | yes                            |
|-------------------------|--------------------------------|
| filling volume          | 30 Liter                       |
| lid                     | yes                            |
| lock                    | key-lock                       |
| material                | stainless steel                |
| material code           | 1.4301 Chrome Nickel steel V2A |
| material thickness      | 0.8 mm                         |
| overall depth           | 207 mm                         |
| overall height          | 609 mm                         |
| overall width           | 275 mm                         |
| position of lid opening | from top                       |
| surface finish          | satin finished                 |
| type of fixing          | screw                          |
| type of mounting        | various types                  |