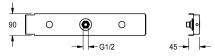

## Modell-Linie: AQUAFIX | ZCMPX005 Showers | Complementary parts showers

| 2000104310<br>Mounting bar for shower head installation in drywall          | -                |
|-----------------------------------------------------------------------------|------------------|
| AQUAFIX traverse with wall duct for shower head mounting in<br>plasterboard | walls.           |
| Technical Data                                                              |                  |
| application                                                                 | shower heads     |
| barrier-free                                                                | no               |
| Built-in fitting model                                                      | Built-in section |
| diameter nominal                                                            | DN 15            |
| material                                                                    | steel            |
| overall width                                                               | 575 mm           |
| type                                                                        | traverse         |
| type of mounting                                                            | inset mounting   |