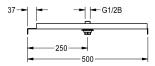

## Modell-Linie: AQUAFIX | ZCMPX005 Showers | Complementary parts showers

| 2000104310<br>Mounting bar for shower head installation in drywall          | -                |
|-----------------------------------------------------------------------------|------------------|
| AQUAFIX traverse with wall duct for shower head mounting in<br>plasterboard | walls.           |
| Technical Data                                                              |                  |
| application                                                                 | shower heads     |
| barrier-free                                                                | no               |
| Built-in fitting model                                                      | Built-in section |
| diameter nominal                                                            | DN 15            |
| material                                                                    | steel            |
| overall width                                                               | 575 mm           |
| type                                                                        | traverse         |
| type of mounting                                                            | inset mounting   |