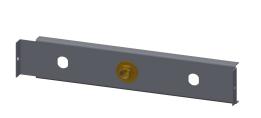

## Modell-Linie: AQUAFIX | ZCMPX005 Showers | Complementary parts showers

| 2000104310<br>Mounting bar for shower head installation in drywall          | -                |
|-----------------------------------------------------------------------------|------------------|
| AQUAFIX traverse with wall duct for shower head mounting in<br>plasterboard | walls.           |
| Technical Data                                                              |                  |
| application                                                                 | shower heads     |
| barrier-free                                                                | no               |
| Built-in fitting model                                                      | Built-in section |
| diameter nominal                                                            | DN 15            |
| material                                                                    | steel            |
| overall width                                                               | 575 mm           |
| type                                                                        | traverse         |
| type of mounting                                                            | inset mounting   |