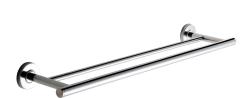

## KWC-No.

2000106245 Surface high polished Dimensions  $600 \times 54 \times 125$  mm (W x H x D)

Double towel rail for wall mounting, 304 stainless steel, round covers to conceal the fixing of screws, includes stainless steel screws and dowels.