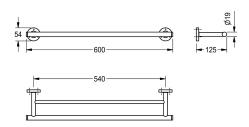

## KWC-No.

2000106245 Surface high polished Dimensions  $600 \times 54 \times 125$  mm (W x H x D)

Double towel rail for wall mounting, 304 stainless steel, round covers to conceal the fixing of screws, includes stainless steel screws and dowels.

## surface finish

high polished

Surface high polished Dimensions  $600 \times 54 \times 125 \text{ mm}$  (W x H x D)

| stainless steel                |   |
|--------------------------------|---|
| 1.4301 Chrome Nickel steel V2A |   |
| 125 mm                         |   |
| 54 mm                          |   |
| 600 mm                         |   |
| high polished                  |   |
| screw                          |   |
| wall mounting                  | _ |