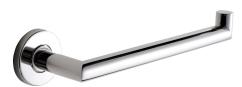

# KWC MEDIUS

Towel arm

#### 2000106247

Surface high polished Dimensions  $238 \times 54 \times 70 \text{ mm}$  (W x H x D)

Towel arm for wall mounting, 304 stainless steel, round covers to conceal the fixing of screws, includes stainless steel screws and dowels.