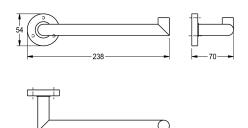

#### 2000106247

Surface high polished Dimensions  $238 \times 54 \times 70 \text{ mm}$  (W x H x D)

Towel arm for wall mounting, 304 stainless steel, round covers to conceal the fixing of screws, includes stainless steel screws and dowels.

### surface finish

high polished

Surface high polished Dimensions  $238 \times 54 \times 70 \text{ mm}$  (W x H x D)

| stainless steel                |  |
|--------------------------------|--|
| 1.4301 Chrome Nickel steel V2A |  |
| 70 mm                          |  |
| 54 mm                          |  |
| 238 mm                         |  |
| high polished                  |  |
| screw                          |  |
| wall mounting                  |  |