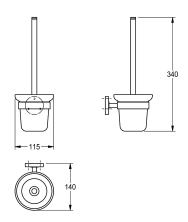

### KWC-No.

**2000106249** Surface high polished Dimensions 115  $\times$  340  $\times$  140 mm (W  $\times$  H  $\times$  D)

Toilet brush holder for wall mounting, 304 stainless steel handle with nylon brush, glass cup, round covers to conceal the fixing of screws, includes stainless steel screws and dowels.

### surface finish

high polished

Surface high polished Dimensions  $115 \times 340 \times 140$  mm (W x H x D)

## Technical Data

| brush colour     | white                          |
|------------------|--------------------------------|
| material         | stainless steel                |
| material code    | 1.4301 Chrome Nickel steel V2A |
| overall depth    | 140 mm                         |
| overall height   | 340 mm                         |
| overall width    | 115 mm                         |
| surface finish   | high polished                  |
| type of brush    | nylon                          |
| type of fixing   | screw                          |
| type of mounting | wall mounting                  |
|                  |                                |