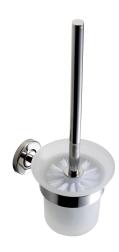

# **KWC** MEDIUS Toilet brush holder

Modell-Linie: MEDIUS | MEDX005HP Accessoires Hotel & Residential | Toilet brush holders Hotel & Res.

### KWC-No.

**2000106249** Surface high polished Dimensions 115  $\times$  340  $\times$  140 mm (W  $\times$  H  $\times$  D)

Toilet brush holder for wall mounting, 304 stainless steel handle with nylon brush, glass cup, round covers to conceal the fixing of screws, includes stainless steel screws and dowels.