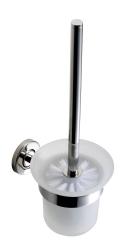

# **KWC** MEDIUS Toilet brush holder

Modell-Linie: MEDIUS | MEDX005HP Accessoires Hotel & Residential | Toilet brush holders Hotel & Res.

### KWC-No.

**2000106249** Surface high polished Dimensions 115  $\times$  340  $\times$  140 mm (W  $\times$  H  $\times$  D)

Toilet brush holder for wall mounting, 304 stainless steel handle with nylon brush, glass cup, round covers to conceal the fixing of screws, includes stainless steel screws and dowels.

### surface finish

high polished

Surface high polished Dimensions  $115 \times 340 \times 140$  mm (W x H x D)