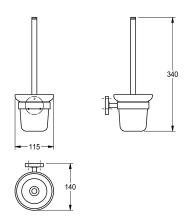

### KWC-No.

**2000106249** Surface high polished Dimensions 115  $\times$  340  $\times$  140 mm (W  $\times$  H  $\times$  D)

Toilet brush holder for wall mounting, 304 stainless steel handle with nylon brush, glass cup, round covers to conceal the fixing of screws, includes stainless steel screws and dowels.

### surface finish

high polished

Surface high polished Dimensions  $115 \times 340 \times 140$  mm (W x H x D)

## Technical Data

| brush colour     | white                          |
|------------------|--------------------------------|
| material         | stainless steel                |
| material code    | 1.4301 Chrome Nickel steel V2A |
| overall depth    | 140 mm                         |
| overall height   | 340 mm                         |
| overall width    | 115 mm                         |
| surface finish   | high polished                  |
| type of brush    | nylon                          |
| type of fixing   | screw                          |
| type of mounting |                                |