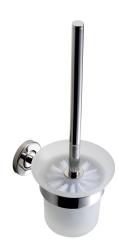

# **KWC** MEDIUS Toilet brush holder

Modell-Linie: MEDIUS | MEDX005HP Accessoires Hotel & Residential | Toilet brush holders Hotel & Res.

### KWC-No.

**2000106249** Surface high polished Dimensions 115  $\times$  340  $\times$  140 mm (W  $\times$  H  $\times$  D)

Toilet brush holder for wall mounting, 304 stainless steel handle with nylon brush, glass cup, round covers to conceal the fixing of screws, includes stainless steel screws and dowels.