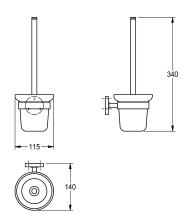

### KWC-No.

**2000106249** Surface high polished Dimensions 115  $\times$  340  $\times$  140 mm (W  $\times$  H  $\times$  D)

Toilet brush holder for wall mounting, 304 stainless steel handle with nylon brush, glass cup, round covers to conceal the fixing of screws, includes stainless steel screws and dowels.

### surface finish

high polished

Surface high polished Dimensions  $115 \times 340 \times 140$  mm (W x H x D)

## Technical Data

| brush colour     | white                          |
|------------------|--------------------------------|
| material         | stainless steel                |
| material code    | 1.4301 Chrome Nickel steel V2A |
| overall depth    | 140 mm                         |
| overall height   | 340 mm                         |
| overall width    | 115 mm                         |
| surface finish   | high polished                  |
| type of brush    | nylon                          |
| type of fixing   | screw                          |
| type of mounting | wall mounting                  |
|                  |                                |