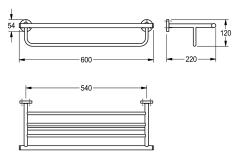

## KWC-No.

surface finish

2000106257

Surface high polished Dimensions 600 x 120 x 220 mm (W x H x D)

Double towel rack in combination of towel shelf and rail for wall mounting, 304 stainless steel, round covers to conceal the fixing of screws, includes stainless steel screws and dowels.

high polished

Surface high polished Dimensions 600 x 120 x 220 mm (W x H x D)

| stainless steel            |     |  |
|----------------------------|-----|--|
| 1.4301 Chrome Nickel steel | /2A |  |
| 220 mm                     |     |  |
| 120 mm                     |     |  |
| 600 mm                     |     |  |
| high polished              |     |  |
| screw                      |     |  |
| wall mounting              |     |  |