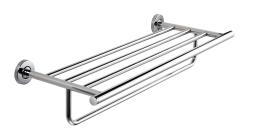

# **KWC** MEDIUS Double towel rack

Modell-Linie: MEDIUS | MEDX012HP Accessoires Hotel & Residential | Towel & rob holder Hotel

## KWC-No.

surface finish

2000106257

Surface high polished Dimensions 600 x 120 x 220 mm (W x H x D)

Double towel rack in combination of towel shelf and rail for wall mounting, 304 stainless steel, round covers to conceal the fixing of screws, includes stainless steel screws and dowels.

high polished

Surface high polished Dimensions 600 x 120 x 220 mm (W x H x D)

| stainless steel            |     |  |
|----------------------------|-----|--|
| 1.4301 Chrome Nickel steel | /2A |  |
| 220 mm                     |     |  |
| 120 mm                     |     |  |
| 600 mm                     |     |  |
| high polished              |     |  |
| screw                      |     |  |
| wall mounting              |     |  |