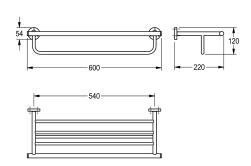

## KWC-No.

**2000106257** Surface high polished Dimensions  $600 \times 120 \times 220 \text{ mm}$  (W x H x D)

## surface finish

high polished

satin finished

Surface high polished Dimensions 600 x 120 x 220 mm (W x H x D)

| stainless steel                |
|--------------------------------|
| 1.4301 Chrome Nickel steel V2A |
| 220 mm                         |
| 120 mm                         |
| 600 mm                         |
| high polished                  |
| screw                          |
| wall mounting                  |