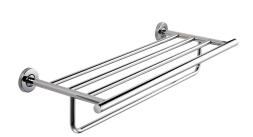

# **KWC** MEDIUS Double towel rack

Modell-Linie: MEDIUS | MEDX012HP Accessoires Hotel & Residential | Towel & rob holder Hotel

## KWC-No.

Surface high polished Dimensions  $600 \times 120 \times 220 \text{ mm}$  (W x H x D)

Double towel rack in combination of towel shelf and rail for wall mounting, 304 stainless steel, round covers to conceal the fixing of screws, includes stainless steel screws and dowels.

## surface finish

high polished

Surface high polished Dimensions  $600 \times 120 \times 220 \text{ mm}$  (W x H x D)

| stainless steel                |   |
|--------------------------------|---|
| 1.4301 Chrome Nickel steel V2A |   |
| 220 mm                         |   |
| 120 mm                         |   |
| 600 mm                         |   |
| high polished                  |   |
| screw                          |   |
| wall mounting                  | • |