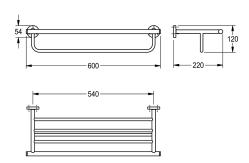

## KWC-No.

Surface high polished Dimensions  $600 \times 120 \times 220 \text{ mm}$  (W x H x D)

Double towel rack in combination of towel shelf and rail for wall mounting, 304 stainless steel, round covers to conceal the fixing of screws, includes stainless steel screws and dowels.

## surface finish

high polished

Surface high polished Dimensions  $600 \times 120 \times 220 \text{ mm}$  (W x H x D)

| stainless steel                |   |
|--------------------------------|---|
| 1.4301 Chrome Nickel steel V2A |   |
| 220 mm                         |   |
| 120 mm                         |   |
| 600 mm                         |   |
| high polished                  |   |
| screw                          |   |
| wall mounting                  | • |