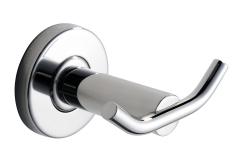

## **KWC** MEDIUS Double robe hook

Modell-Linie: MEDIUS | MEDX0110HP Accessoires Hotel & Residential | Towel & rob holder Hotel

# 2000106261

Surface high polished Dimensions  $75 \times 54 \times 70$  mm (W x H x D)

Double robe hook for wall mounting, 304 stainless steel, round cover to conceal the fixing of screws, includes stainless steel screws and dowels.