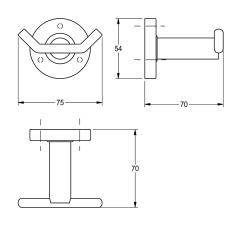

## surface finish

high polished

Surface high polished Dimensions 75 x 54 x 70 mm (W x H x D)

# 2000106261

Surface high polished Dimensions  $75 \times 54 \times 70$  mm (W x H x D)

Double robe hook for wall mounting, 304 stainless steel, round cover to conceal the fixing of screws, includes stainless steel screws and dowels.

#### Technical Data

| number of hooks  |  |  |
|------------------|--|--|
| material         |  |  |
| material code    |  |  |
| overall depth    |  |  |
| overall height   |  |  |
| overall width    |  |  |
| surface finish   |  |  |
| type of fixing   |  |  |
| type of mounting |  |  |