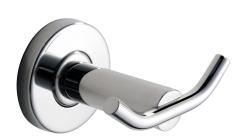

# **KWC** MEDIUS Double robe hook

Modell-Linie: MEDIUS | MEDX0110HP Accessoires Hotel & Residential | Towel & rob holder Hotel

### 2000106260

Double robe hook for wall mounting, 304 stainless steel, round cover to conceal the fixing of screws, includes stainless steel screws and dowels.