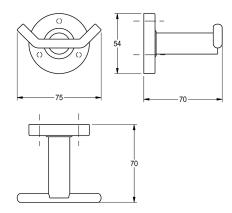

### KWC-No.

**2000106261** Surface high polished Dimensions  $75 \times 54 \times 70$  mm (W x H x D)

### surface finish

high polished

satin finished

Surface high polished Dimensions  $75 \times 54 \times 70$  mm (W x H x D)

## Technical Data

| number of hooks  |  |
|------------------|--|
| material         |  |
| material code    |  |
| overall depth    |  |
| overall height   |  |
| overall width    |  |
| surface finish   |  |
| type of fixing   |  |
| type of mounting |  |

| 2                              |  |
|--------------------------------|--|
| stainless steel                |  |
| 1.4301 Chrome Nickel steel V2A |  |
| 70 mm                          |  |
| 54 mm                          |  |
| 75 mm                          |  |
| high polished                  |  |
| screw                          |  |
| wall mounting                  |  |
|                                |  |