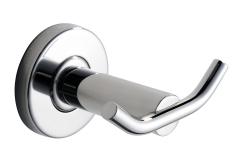

# **KWC** MEDIUS Double robe hook

Modell-Linie: MEDIUS | MEDX0110HP Accessoires Hotel & Residential | Towel & rob holder Hotel

# 2000106261

Surface high polished Dimensions  $75 \times 54 \times 70$  mm (W x H x D)

Double robe hook for wall mounting, 304 stainless steel, round cover to conceal the fixing of screws, includes stainless steel screws and dowels.