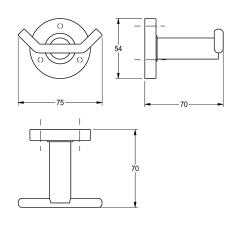

## surface finish

high polished

Surface high polished Dimensions 75 x 54 x 70 mm (W x H x D)

# 2000106261

Surface high polished Dimensions  $75 \times 54 \times 70$  mm (W x H x D)

Double robe hook for wall mounting, 304 stainless steel, round cover to conceal the fixing of screws, includes stainless steel screws and dowels.

### Technical Data

| number of hooks  |  |  |
|------------------|--|--|
| material         |  |  |
| material code    |  |  |
| overall depth    |  |  |
| overall height   |  |  |
| overall width    |  |  |
| surface finish   |  |  |
| type of fixing   |  |  |
| type of mounting |  |  |

| 2                              |  |
|--------------------------------|--|
| stainless steel                |  |
| 1.4301 Chrome Nickel steel V2A |  |
| 70 mm                          |  |
| 54 mm                          |  |
| 75 mm                          |  |
| high polished                  |  |
| screw                          |  |
| wall mounting                  |  |