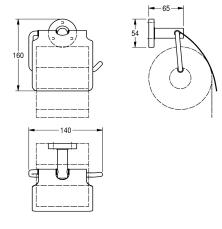

### KWC-No.

**2000106263** Surface high polished Dimensions  $140 \times 160 \times 65 \text{ mm}$  (W x H x D)

Toilet roll holder for wall mounting, 304 stainless steel, for 1 roll with max. diameter 130 mm, stainless steel folding cover, round cover to conceal the fixing of screws, includes stainless steel screws and dowels.

### surface finish

high polished

Surface high polished Dimensions 140 x 160 x 65 mm (W x H x D)

## Technical Data

| filling quantity | 1                              |
|------------------|--------------------------------|
| lock             | no lock                        |
| material         | stainless steel                |
| material code    | 1.4301 Chrome Nickel steel V2A |
| overall depth    | 66 mm                          |
| overall height   | 160 mm                         |
| overall width    | 140 mm                         |
| spindle          | No                             |
| surface finish   | high polished                  |
| type of fixing   | screw                          |
| type of mounting | wall mounting                  |
|                  |                                |