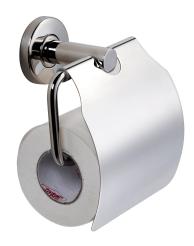

# **KWC** MEDIUS Toilet roll holder

Modell-Linie: MEDIUS | MEDX111HP Accessoires Hotel & Residential | WC roll holder Hotel & Res.

### 2000106262

Toilet roll holder for wall mounting, 304 stainless steel, for 1 roll with max. diameter 130 mm, stainless steel folding cover, round cover to conceal the fixing of screws, includes stainless steel screws and dowels.