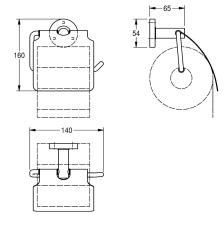

### KWC-No.

2000106263 Surface high polished Dimensions  $140 \times 160 \times 65 \text{ mm}$  (W x H x D)

### surface finish

high polished

satin finished

Surface high polished Dimensions 140 x 160 x 65 mm (W x H x D)

## **Technical Data**

| filling quantity | 1                              |
|------------------|--------------------------------|
| lock             | no lock                        |
| material         | stainless steel                |
| material code    | 1.4301 Chrome Nickel steel V2A |
| overall depth    | 66 mm                          |
| overall height   | 160 mm                         |
| overall width    | 140 mm                         |
| spindle          | no                             |
| surface finish   | high polished                  |
| type of fixing   | screw                          |
| type of mounting |                                |