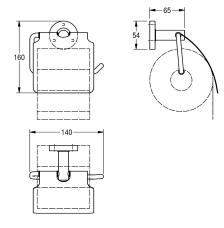

### KWC-No.

**2000106263** Surface high polished Dimensions  $140 \times 160 \times 65 \text{ mm}$  (W x H x D)

Toilet roll holder for wall mounting, 304 stainless steel, for 1 roll with max. diameter 130 mm, stainless steel folding cover, round cover to conceal the fixing of screws, includes stainless steel screws and dowels.

### surface finish

high polished

Surface high polished Dimensions 140 x 160 x 65 mm (W x H x D)

## Technical Data

| filling quantity | 1                      |
|------------------|------------------------|
| lock             | no lock                |
| material         | stainless steel        |
| material code    | 1.4301 Chrome Nickel s |
| overall depth    | 66 mm                  |
| overall height   | 160 mm                 |
| overall width    | 140 mm                 |
| spindle          | no                     |
| surface finish   | high polished          |
| type of fixing   | screw                  |
| type of mounting | wall mounting          |
|                  |                        |