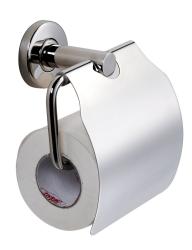

# **KWC** MEDIUS Toilet roll holder

Modell-Linie: MEDIUS | MEDX111HP Accessoires Hotel & Residential | WC roll holder Hotel & Res.

### KWC-No.

**2000106263** Surface high polished Dimensions  $140 \times 160 \times 65 \text{ mm}$  (W x H x D)

Toilet roll holder for wall mounting, 304 stainless steel, for 1 roll with max. diameter 130 mm, stainless steel folding cover, round cover to conceal the fixing of screws, includes stainless steel screws and dowels.

### surface finish

high polished

Surface high polished Dimensions 140 x 160 x 65 mm (W x H x D)