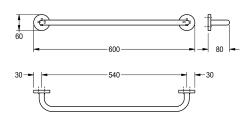

## KWC-No.

Surface high polished Dimensions  $600 \times 60 \times 80 \text{ mm}$  (W x H x D)

Single towel rail for wall mounting, 304 stainless steel, round covers with drilled hole on bottom for fixation, includes stainless steel screws and dowels.

## surface finish

high polished

Surface high polished Dimensions  $600 \times 60 \times 80 \text{ mm}$  (W x H x D)

| stainless steel                |
|--------------------------------|
| 1.4301 Chrome Nickel steel V2A |
| 80 mm                          |
| 60 mm                          |
| 600 mm                         |
| high polished                  |
| screw                          |
| wall mounting                  |