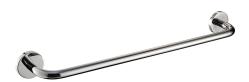

## KWC-No.

**2000106265** Surface high polished Dimensions  $600 \times 60 \times 80$  mm (W x H x D)

2000106264 Surface satin finished

Single towel rail for wall mounting, 304 stainless steel, round covers with drilled hole on bottom for fixation, includes stainless steel screws and dowels.