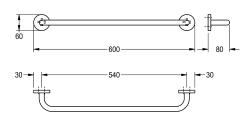

## KWC-No.

**2000106265** Surface high polished Dimensions  $600 \times 60 \times 80$  mm (W x H x D)

2000106264 Surface satin finished

Single towel rail for wall mounting, 304 stainless steel, round covers with drilled hole on bottom for fixation, includes stainless steel screws and dowels.

## surface finish

high polished

satin finished

wall mounting

Surface high polished Dimensions  $600 \times 60 \times 80 \text{ mm}$  (W x H x D)

| stainless steel                |
|--------------------------------|
| 1.4301 Chrome Nickel steel V2A |
| 80 mm                          |
| 60 mm                          |
| 600 mm                         |
| high polished                  |
| screw                          |