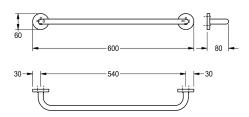

## KWC-No.

Surface high polished Dimensions  $600 \times 60 \times 80 \text{ mm}$  (W x H x D)

Single towel rail for wall mounting, 304 stainless steel, round covers with drilled hole on bottom for fixation, includes stainless steel screws and dowels.

## surface finish

high polished

Surface high polished Dimensions  $600 \times 60 \times 80 \text{ mm}$  (W x H x D)

| stainless steel                |  |
|--------------------------------|--|
| 1.4301 Chrome Nickel steel V2A |  |
| 80 mm                          |  |
| 60 mm                          |  |
| 600 mm                         |  |
| high polished                  |  |
| screw                          |  |
| wall mounting                  |  |