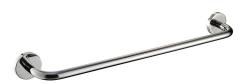

## KWC-No.

Surface high polished Dimensions  $600 \times 60 \times 80 \text{ mm}$  (W x H x D)

Single towel rail for wall mounting, 304 stainless steel, round covers with drilled hole on bottom for fixation, includes stainless steel screws and dowels.

## surface finish

high polished

Surface high polished Dimensions  $600 \times 60 \times 80 \text{ mm}$  (W x H x D)

| stainless steel                |  |
|--------------------------------|--|
| 1.4301 Chrome Nickel steel V2A |  |
| 80 mm                          |  |
| 60 mm                          |  |
| 600 mm                         |  |
| high polished                  |  |
| screw                          |  |
| wall mounting                  |  |