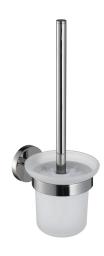

# **KWC** FIRMUS Toilet brush holder

Modell-Linie: FIRMUS | FIRX005HP Accessoires Hotel & Residential | Toilet brush holders Hotel & Res.

### KWC-No.

**2000106273** Surface high polished Dimensions 115 x 340 x 140 mm (W x H x D)

Toilet brush holder for wall mounting, 304 stainless steel handle with nylon brush, glass cup, round covers to conceal the fixing of screws, includes stainless steel screws and dowels.

### surface finish

high polished

Surface high polished Dimensions  $115 \times 340 \times 140$  mm (W x H x D)