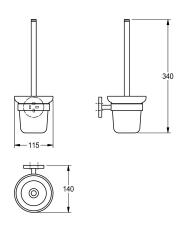

### KWC-No.

**2000106273** Surface high polished Dimensions 115 x 340 x 140 mm (W x H x D)

Toilet brush holder for wall mounting, 304 stainless steel handle with nylon brush, glass cup, round covers to conceal the fixing of screws, includes stainless steel screws and dowels.

### surface finish

high polished

Surface high polished Dimensions  $115 \times 340 \times 140$  mm (W x H x D)

## Technical Data

| brush colour     | white                          |
|------------------|--------------------------------|
| material         | stainless steel                |
| material code    | 1.4301 Chrome Nickel steel V2A |
| overall depth    | 140 mm                         |
| overall height   | 340 mm                         |
| overall width    | 115 mm                         |
| surface finish   | high polished                  |
| type of brush    | nylon                          |
| type of fixing   | screw                          |
| type of mounting | wall mounting                  |
|                  |                                |