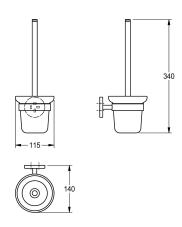

### KWC-No.

**2000106273** Surface high polished Dimensions 115  $\times$  340  $\times$  140 mm (W  $\times$  H  $\times$  D)

2000106272 Surface satin finished

Toilet brush holder for wall mounting, 304 stainless steel handle with nylon brush, glass cup, round covers to conceal the fixing of screws, includes stainless steel screws and dowels.

### surface finish

high polished

satin finished

Surface high polished Dimensions 115 x 340 x 140 mm (W x H x D)

## **Technical Data**

| brush colour     |  |
|------------------|--|
| material         |  |
| material code    |  |
| overall depth    |  |
| overall height   |  |
| overall width    |  |
| surface finish   |  |
| type of brush    |  |
| type of fixing   |  |
| type of mounting |  |

| white                          |
|--------------------------------|
| stainless steel                |
| 1.4301 Chrome Nickel steel V2A |
| 140 mm                         |
| 340 mm                         |
| 115 mm                         |
| nigh polished                  |
| nylon                          |
| screw                          |
| wall mounting                  |