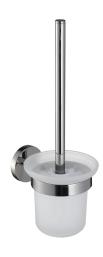

# **KWC** FIRMUS Toilet brush holder

Modell-Linie: FIRMUS | FIRX005HP Accessoires Hotel & Residential | Toilet brush holders Hotel & Res.

### KWC-No.

**2000106273** Surface high polished Dimensions 115  $\times$  340  $\times$  140 mm (W  $\times$  H  $\times$  D)

2000106272 Surface satin finished

Toilet brush holder for wall mounting, 304 stainless steel handle with nylon brush, glass cup, round covers to conceal the fixing of screws, includes stainless steel screws and dowels.