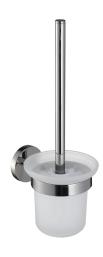

# **KWC** FIRMUS Toilet brush holder

Modell-Linie: FIRMUS | FIRX005HP Accessoires Hotel & Residential | Toilet brush holders Hotel & Res.

### KWC-No.

**2000106273** Surface high polished Dimensions 115 x 340 x 140 mm (W x H x D)

Toilet brush holder for wall mounting, 304 stainless steel handle with nylon brush, glass cup, round covers to conceal the fixing of screws, includes stainless steel screws and dowels.

### surface finish

high polished

Surface high polished Dimensions  $115 \times 340 \times 140$  mm (W x H x D)