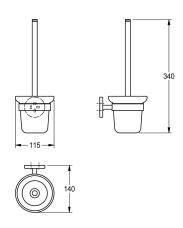

### KWC-No.

**2000106273** Surface high polished Dimensions 115 x 340 x 140 mm (W x H x D)

Toilet brush holder for wall mounting, 304 stainless steel handle with nylon brush, glass cup, round covers to conceal the fixing of screws, includes stainless steel screws and dowels.

### surface finish

high polished

Surface high polished Dimensions  $115 \times 340 \times 140$  mm (W x H x D)

## Technical Data

| brush colour     | white                          |
|------------------|--------------------------------|
| material         | stainless steel                |
| material code    | 1.4301 Chrome Nickel steel V2A |
| overall depth    | 140 mm                         |
| overall height   | 340 mm                         |
| overall width    | 115 mm                         |
| surface finish   | high polished                  |
| type of brush    | nylon                          |
| type of fixing   | screw                          |
| type of mounting | wall mounting                  |
|                  |                                |