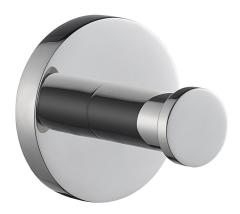

# **KWC** FIRMUS Robe hook

Modell-Linie: FIRMUS | FIRX010HP Accessoires Hotel & Residential | Towel & rob holder Hotel

## surface finish

high polished

Single robe hook for wall mounting, 304 stainless steel, round covers with drilled hole on bottom for fixation, includes stainless steel screws and dowels.

2000106279 Surface high polished Dimensions  $60 \times 54 \times 60$  mm (W x H x D)