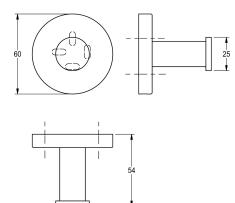

## surface finish

high polished

Single robe hook for wall mounting, 304 stainless steel, round covers with drilled hole on bottom for fixation, includes stainless steel screws and dowels.

2000106279 Surface high polished Dimensions  $60 \times 54 \times 60$  mm (W x H x D)

Surface high polished Dimensions 60 x 60 x 54 mm (W x H x D)

# Technical Data

| material         |  |  |
|------------------|--|--|
| material code    |  |  |
| overall depth    |  |  |
| overall height   |  |  |
| overall width    |  |  |
| surface finish   |  |  |
| type of fixing   |  |  |
| type of mounting |  |  |

| 1                              |  |
|--------------------------------|--|
| stainless steel                |  |
| 1.4301 Chrome Nickel steel V2A |  |
| 54 mm                          |  |
| 60 mm                          |  |
| 60 mm                          |  |
| high polished                  |  |
| screw                          |  |
| wall mounting                  |  |