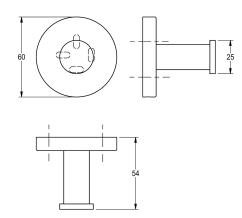

### KWC-No.

**2000106279** Surface high polished Dimensions  $60 \times 54 \times 60$  mm (W  $\times$  H  $\times$  D)

2000106278 Surface satin finished

Single robe hook for wall mounting, 304 stainless steel, round covers with drilled hole on bottom for fixation, includes stainless steel screws and dowels.

### surface finish

high polished

satin finished

Surface high polished Dimensions  $60 \times 60 \times 54 \text{ mm}$  (W x H x D)

| 1                              |  |  |
|--------------------------------|--|--|
| stainless steel                |  |  |
| 1.4301 Chrome Nickel steel V2A |  |  |
| 54 mm                          |  |  |
| 60 mm                          |  |  |
| 60 mm                          |  |  |
| high polished                  |  |  |
| screw                          |  |  |
| wall mounting                  |  |  |