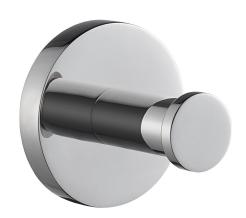

# **KWC** FIRMUS Robe hook

Modell-Linie: FIRMUS | FIRX010HP Accessoires Hotel & Residential | Towel & rob holder Hotel

### KWC-No.

**2000106279** Surface high polished Dimensions  $60 \times 54 \times 60$  mm (W  $\times$  H  $\times$  D)

2000106278 Surface satin finished

Single robe hook for wall mounting, 304 stainless steel, round covers with drilled hole on bottom for fixation, includes stainless steel screws and dowels.