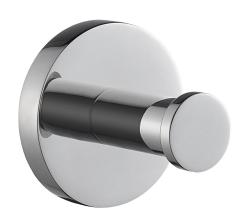

# **KWC** FIRMUS Robe hook

Modell-Linie: FIRMUS | FIRX010HP Accessoires Hotel & Residential | Towel & rob holder Hotel

## KWC-No.

2000106279 Surface high polished Dimensions  $60 \times 54 \times 60$  mm (W x H x D)

Single robe hook for wall mounting, 304 stainless steel, round covers with drilled hole on bottom for fixation, includes stainless steel screws and dowels.

## surface finish

high polished

Surface high polished Dimensions 60  $\times$  60  $\times$  54 mm (W  $\times$  H  $\times$  D)

| 1                              |  |
|--------------------------------|--|
| stainless steel                |  |
| 1.4301 Chrome Nickel steel V2A |  |
| 54 mm                          |  |
| 60 mm                          |  |
| 60 mm                          |  |
| high polished                  |  |
| screw                          |  |
| wall mounting                  |  |
|                                |  |