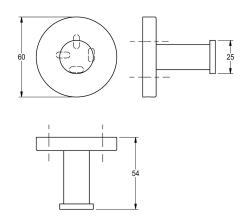

## KWC-No.

2000106279 Surface high polished Dimensions  $60 \times 54 \times 60$  mm (W x H x D)

Single robe hook for wall mounting, 304 stainless steel, round covers with drilled hole on bottom for fixation, includes stainless steel screws and dowels.

## surface finish

high polished

Surface high polished Dimensions 60  $\times$  60  $\times$  54 mm (W  $\times$  H  $\times$  D)

| 1                              |  |
|--------------------------------|--|
| stainless steel                |  |
| 1.4301 Chrome Nickel steel V2A |  |
| 54 mm                          |  |
| 60 mm                          |  |
| 60 mm                          |  |
| high polished                  |  |
| screw                          |  |
| wall mounting                  |  |
|                                |  |