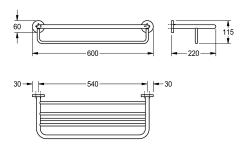

Surface high polished Dimensions 600 x 115 x 220 mm (W x H x D)

# stainless steel 1.4301 Chrome Nickel steel V2A 220 mm

Surface high polished Dimensions 600 x 115 x 220 mm (W x H x D)

| 115 mm        |
|---------------|
| 600 mm        |
| high polished |
| screw         |
| wall mounting |