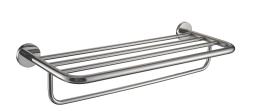

**KWC** FIRMUS Double towel rack

Modell-Linie: FIRMUS | FIRX012HP Accessoires Hotel & Residential | Towel & rob holder Hotel

## surface finish

high polished

Double towel rack in combination of towel shelf and rail for wall mounting, 304 stainless steel, round covers with drilled hole on bottom for fixation, includes stainless steel screws and dowels.