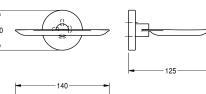

# **KWC** FIRMUS Soap tray

Modell-Linie: FIRMUS | FIRX107HP Accessoires Hotel & Residential | Tumbler & soap holder

Surface high polished Dimensions 140 x 60 x 125 mm (W x H x D)

## surface finish

high polished

Soap dish for wall mounting, 304 stainless steel, round covers with drilled hole on bottom for fixation, includes stainless steel screws and dowels.

2000106285 Surface high polished Dimensions  $140 \times 60 \times 125$  mm (W x H x D)

#### Technical Data

| material         |  |  |  |
|------------------|--|--|--|
| material code    |  |  |  |
| overall depth    |  |  |  |
| overall height   |  |  |  |
| overall width    |  |  |  |
| surface finish   |  |  |  |
| type of fixing   |  |  |  |
| type of mounting |  |  |  |

| stainless steel                |  |
|--------------------------------|--|
| 1.4301 Chrome Nickel steel V2A |  |
| 125 mm                         |  |
| 60 mm                          |  |
| 155 mm                         |  |
| high polished                  |  |
| screw                          |  |
| wall mounting                  |  |