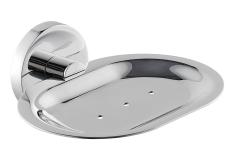

# **KWC** FIRMUS Soap tray

Modell-Linie: FIRMUS | FIRX107HP Accessoires Hotel & Residential | Tumbler & soap holder

Surface high polished Dimensions 140 x 60 x 125 mm (W x H x D)

## surface finish

high polished

Soap dish for wall mounting, 304 stainless steel, round covers with drilled hole on bottom for fixation, includes stainless steel screws and dowels.

2000106285 Surface high polished Dimensions  $140 \times 60 \times 125$  mm (W x H x D)