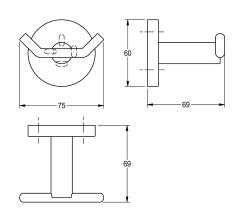

### surface finish

high polished

Double robe hook for wall mounting, 304 stainless steel, round covers with drilled hole on bottom for fixation, includes stainless steel screws and dowels.

Surface high polished Dimensions  $75 \times 60 \times 69$  mm (W x H x D)

# Surface high polished Dimensions 75 x 60 x 69 mm (W x H x D)

#### Technical Data

| number of hooks  |  |  |
|------------------|--|--|
| material         |  |  |
| material code    |  |  |
| overall depth    |  |  |
| overall height   |  |  |
| overall width    |  |  |
| surface finish   |  |  |
| type of fixing   |  |  |
| type of mounting |  |  |

| 2                              |  |
|--------------------------------|--|
| stainless steel                |  |
| 1.4301 Chrome Nickel steel V2A |  |
| 69 mm                          |  |
| 60 mm                          |  |
| 75 mm                          |  |
| high polished                  |  |
| screw                          |  |
| wall mounting                  |  |