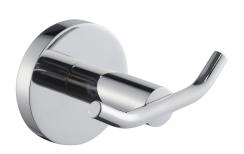

## **KWC** FIRMUS Double robe hook

Modell-Linie: FIRMUS | FIRX0110HP Accessoires Hotel & Residential | Towel & rob holder Hotel

### surface finish

high polished

Double robe hook for wall mounting, 304 stainless steel, round covers with drilled hole on bottom for fixation, includes stainless steel screws and dowels.

Surface high polished Dimensions  $75 \times 60 \times 69$  mm (W x H x D)