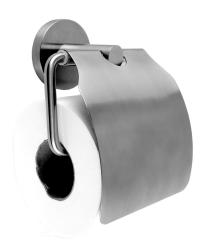

# FIRMUS Toilet roll holder for wall mounting

Modell-Linie: FIRMUS | FIRX111 Accessoires Hotel & Residential | WC roll holder Hotel & Res.

### 2000106288

Toilet roll holder for wall mounting, 304 stainless steel, for 1 roll with max. Ø 130 mm, stainless steel folding cover, round covers with drilled hole on bottom for fixation, includes stainless steel screws and dowels.