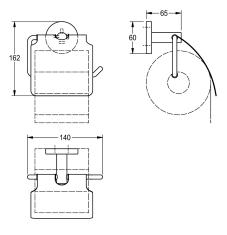

### KWC-No.

Surface high polished Dimensions  $140 \times 162 \times 65 \text{ mm}$  (W x H x D)

### surface finish

high polished

satin finished

Surface satin finished Dimensions  $140 \times 162 \times 65 \text{ mm}$  (W x H x D)

## **Technical Data**

| filling quantity |  |  |
|------------------|--|--|
| lock             |  |  |
| material         |  |  |
| material code    |  |  |
| overall depth    |  |  |
| overall height   |  |  |
| overall width    |  |  |
| spindle          |  |  |
| surface finish   |  |  |
| type of fixing   |  |  |
| type of mounting |  |  |

| 1                              |
|--------------------------------|
| no lock                        |
| stainless steel                |
| 1.4301 Chrome Nickel steel V2A |
| 55 mm                          |
| 162 mm                         |
| 140 mm                         |
| no                             |
| satin finished                 |
| screw                          |
| wall mounting                  |
|                                |