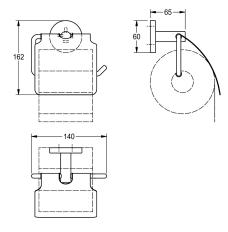

### KWC-No.

**2000106289** Surface high polished Dimensions  $140 \times 162 \times 65 \text{ mm}$  (W x H x D)

Toilet roll holder for wall mounting, 304 stainless steel, for 1 roll with max. diameter 130 mm, stainless steel folding cover, round covers with drilled hole on bottom for fixation, includes stainless steel screws and dowels.

### surface finish

high polished

Surface high polished Dimensions  $140 \times 162 \times 65$  mm (W x H x D)

## Technical Data

| filling quantity | 1                              |
|------------------|--------------------------------|
| lock             | no lock                        |
| material         | stainless steel                |
| material code    | 1.4301 Chrome Nickel steel V2A |
| overall depth    | 65 mm                          |
| overall height   | 162 mm                         |
| overall width    | 140 mm                         |
| spindle          | No                             |
| surface finish   | high polished                  |
| type of fixing   | screw                          |
| type of mounting | wall mounting                  |
|                  |                                |