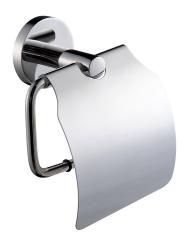

**KWC** FIRMUS Toilet roll holder

## Modell-Linie: FIRMUS | FIRX111HP

Accessoires Hotel & Residential | WC roll holder Hotel & Res.

Surface high polished Dimensions 140 x 162 x 65 mm (W x H x D)

surface finish

high polished

satin finished

## KWC-No.

2000106289

Surface high polished Dimensions  $140 \times 162 \times 65$  mm (W x H x D) 2000106288

Toilet roll holder for wall mounting, 304 stainless steel, for 1 roll with max. diameter 130 mm, stainless steel folding cover, round covers with drilled hole on bottom for fixation, includes stainless steel