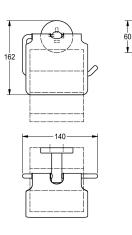

## Modell-Linie: FIRMUS | FIRX111HP

Accessoires Hotel & Residential | WC roll holder Hotel & Res.

Surface high polished Dimensions 140 x 162 x 65 mm (W x H x D)

surface finish

high polished

satin finished

## KWC-No.

2000106289

Surface high polished Dimensions  $140 \times 162 \times 65$  mm (W x H x D) 2000106288

Toilet roll holder for wall mounting, 304 stainless steel, for 1 roll with max. diameter 130 mm, stainless steel folding cover, round covers with drilled hole on bottom for fixation, includes stainless steel

## **Technical Data**

| filling quantity | 1                              |
|------------------|--------------------------------|
| lock             | no lock                        |
| material         | stainless steel                |
| material code    | 1.4301 Chrome Nickel steel V2A |
| overall depth    | 65 mm                          |
| overall height   | 162 mm                         |
| overall width    | 140 mm                         |
| spindle          | no                             |
| surface finish   | high polished                  |
| type of fixing   | screw                          |
| type of mounting | wall mounting                  |