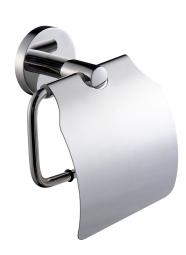

# **KWC** FIRMUS Toilet roll holder

Modell-Linie: FIRMUS | FIRX111HP Accessoires Hotel & Residential | WC roll holder Hotel & Res.

### KWC-No.

**2000106289** Surface high polished Dimensions  $140 \times 162 \times 65 \text{ mm}$  (W x H x D)

Toilet roll holder for wall mounting, 304 stainless steel, for 1 roll with max. diameter 130 mm, stainless steel folding cover, round covers with drilled hole on bottom for fixation, includes stainless steel screws and dowels.

### surface finish

high polished

Surface high polished Dimensions  $140 \times 162 \times 65$  mm (W x H x D)