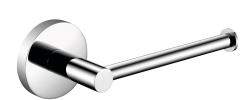

# Replacement toilet roll holder

Modell-Linie: FIRMUS | FIRX211HP Accessoires Hotel & Residential | WC roll holder Hotel & Res.

### KWC-No.

2000106293 Surface high polished Dimensions  $170 \times 60 \times 65 \text{ mm}$  (W x H x D)

2000106292 Surface satin finished

Spare toilet roll holder for wall mounting, 304 stainless steel, roundcovers with drilled hole on bottom for fixation, includes stainless steel screws and dowels.