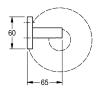

### KWC-No.

2000106293 Surface high polished Dimensions  $170 \times 60 \times 65 \text{ mm}$  (W x H x D)

2000106292 Surface satin finished

Spare toilet roll holder for wall mounting, 304 stainless steel, roundcovers with drilled hole on bottom for fixation, includes stainless steel screws and dowels.

### surface finish

high polished

satin finished

Surface high polished Dimensions  $170 \times 60 \times 65 \text{ mm}$  (W x H x D)

# **Technical Data**

| filling quantity | 1                              |
|------------------|--------------------------------|
| lock             | no lock                        |
| material         | stainless steel                |
| material code    | 1.4301 Chrome Nickel steel V2A |
| overall depth    | 65 mm                          |
| overall height   | 60 mm                          |
| overall width    | 170 mm                         |
| spindle          | no                             |
| surface finish   | high polished                  |
| type of fixing   | screw                          |
| type of mounting | wall mounting                  |
|                  |                                |