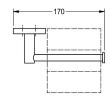

### KWC-No.

2000106293 Surface high polished Dimensions  $170 \times 60 \times 65 \text{ mm}$  (W x H x D)

2000106292 Surface satin finished

Spare toilet roll holder for wall mounting, 304 stainless steel, roundcovers with drilled hole on bottom for fixation, includes stainless steel screws and dowels.

### surface finish

high polished

satin finished

Surface high polished Dimensions  $170 \times 60 \times 65 \text{ mm}$  (W x H x D)

# **Technical Data**

| filling quantity | 1                              |
|------------------|--------------------------------|
| lock             | no lock                        |
| material         | stainless steel                |
| material code    | 1.4301 Chrome Nickel steel V2A |
| overall depth    | 65 mm                          |
| overall height   | 60 mm                          |
| overall width    | 170 mm                         |
| spindle          | no                             |
| surface finish   | high polished                  |
| type of fixing   | screw                          |
| type of mounting | wall mounting                  |
|                  |                                |