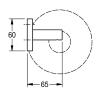

### KWC-No.

Surface high polished Dimensions  $170 \times 60 \times 65 \text{ mm}$  (W x H x D)

Spare toilet roll holder for wall mounting, 304 stainless steel, roundcovers with drilled hole on bottom for fixation, includes stainless steel screws and dowels.

### surface finish

high polished

Surface high polished Dimensions  $170 \times 60 \times 65 \text{ mm}$  (W x H x D)

## Technical Data

| filling quantity | 1                              |
|------------------|--------------------------------|
| lock             | no lock                        |
| material .       | stainless steel                |
| material code    | 1.4301 Chrome Nickel steel V2A |
| overall depth    | 65 mm                          |
| overall height   | 60 mm                          |
| overall width    | 170 mm                         |
| spindle          | no                             |
| surface finish   | high polished                  |
| type of fixing   | screw                          |
| type of mounting | wall mounting                  |
|                  |                                |