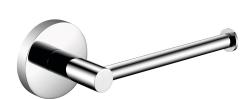

# Replacement toilet roll holder

Modell-Linie: FIRMUS | FIRX211HP Accessoires Hotel & Residential | WC roll holder Hotel & Res.

### KWC-No.

Surface high polished Dimensions  $170 \times 60 \times 65 \text{ mm}$  (W x H x D)

Spare toilet roll holder for wall mounting, 304 stainless steel, roundcovers with drilled hole on bottom for fixation, includes stainless steel screws and dowels.