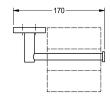

### KWC-No.

Surface high polished Dimensions  $170 \times 60 \times 65 \text{ mm}$  (W x H x D)

Spare toilet roll holder for wall mounting, 304 stainless steel, roundcovers with drilled hole on bottom for fixation, includes stainless steel screws and dowels.

### surface finish

high polished

Surface high polished Dimensions  $170 \times 60 \times 65 \text{ mm}$  (W x H x D)

## Technical Data

| filling quantity | 1                              |
|------------------|--------------------------------|
| lock             | no lock                        |
| material .       | stainless steel                |
| material code    | 1.4301 Chrome Nickel steel V2A |
| overall depth    | 65 mm                          |
| overall height   | 60 mm                          |
| overall width    | 170 mm                         |
| spindle          | no                             |
| surface finish   | high polished                  |
| type of fixing   | screw                          |
| type of mounting | wall mounting                  |
|                  |                                |