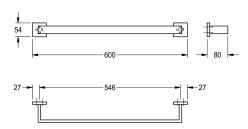

## KWC-No.

**2000106345** Surface high polished Dimensions  $600 \times 54 \times 80 \text{ mm}$  (W x H x D)

Single towel rail for wall mounting, 304 stainless steel, square covers with drilled hole on bottom for fixation, includes stainless steel screws and dowels.

## surface finish

high polished

Surface high polished Dimensions  $600 \times 54 \times 80 \text{ mm}$  (W x H x D)

| stainless steel                |  |
|--------------------------------|--|
| 1.4301 Chrome Nickel steel V2A |  |
| 80 mm                          |  |
| 54 mm                          |  |
| 600 mm                         |  |
| high polished                  |  |
| screw                          |  |
| wall mounting                  |  |