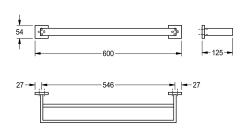

## KWC-No.

**2000106347** Surface high polished Dimensions  $600 \times 54 \times 125$  mm (W x H x D)

Double towel rail for wall mounting, 304 stainless steel, square covers with drilled hole on bottom for fixation, includes stainless steel screws and dowels.

## surface finish

high polished

Surface high polished Dimensions  $600 \times 54 \times 125 \text{ mm}$  (W x H x D)

| stainless steel                |
|--------------------------------|
| 1.4301 Chrome Nickel steel V2A |
| 125 mm                         |
| 54 mm                          |
| 600 mm                         |
| high polished                  |
| screw                          |
| wall mounting                  |