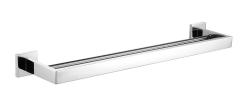

**KWC** CUBUS Double towel rail

Modell-Linie: CUBUS | CUBX002HP Accessoires Hotel & Residential | Towel & rob holder Hotel

## KWC-No.

surface finish high polished

satin finished

Double towel rail for wall mounting, 304 stainless steel, square covers with drilled hole on bottom for fixation, includes stainless steel screws and dowels.