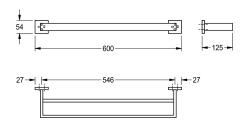

2000106347 Surface high polished Dimensions  $600 \times 54 \times 125$  mm (W x H x D)

Surface high polished Dimensions 600 x 54 x 125 mm (W x H x D)

| 1.4301 Chrome Nickel stee | V2A |  |
|---------------------------|-----|--|
| 125 mm                    |     |  |
| 54 mm                     |     |  |
| 600 mm                    |     |  |
| high polished             |     |  |
| screw                     |     |  |