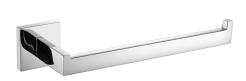

# **KWC** CUBUS Towel arm

Modell-Linie: CUBUS | CUBX004HP Accessoires Hotel & Residential | Towel & rob holder Hotel

## KWC-No.

**2000106351** Surface high polished Dimensions  $262 \times 54 \times 85$  mm (W x H x D)

Towel arm for wall mounting, 304 stainless steel, square covers with drilled hole on bottom for fixation, includes stainless steel screws and dowels.