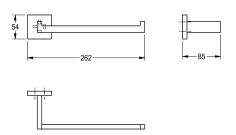

## KWC-No.

**2000106351** Surface high polished Dimensions  $262 \times 54 \times 85$  mm (W x H x D)

Towel arm for wall mounting, 304 stainless steel, square covers with drilled hole on bottom for fixation, includes stainless steel screws and dowels.

## surface finish

high polished

Surface high polished Dimensions  $262 \times 54 \times 85 \text{ mm}$  (W x H x D)

| stainless steel                |  |
|--------------------------------|--|
| 1.4301 Chrome Nickel steel V2A |  |
| 85 mm                          |  |
| 54 mm                          |  |
| 262 mm                         |  |
| high polished                  |  |
| screw                          |  |
| wall mounting                  |  |