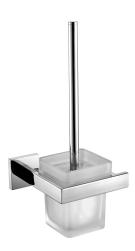

# **KWC** CUBUS Toilet brush holder

**Modell-Linie: CUBUS | CUBX005HP** Accessoires Hotel & Residential | Toilet brush holders Hotel & Res.

## KWC-No.

**2000106353** Surface high polished Dimensions 147  $\times$  340  $\times$  135 mm (W  $\times$  H  $\times$  D)

Toilet brush holder for wall mounting, 304 stainless steel handle with nylon brush, square glass cup, square cover with drilled hole on bottom for fixation, includes stainless steel screws and dowels.