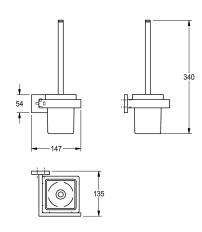

## KWC-No.

**2000106353** Surface high polished Dimensions 147  $\times$  340  $\times$  135 mm (W  $\times$  H  $\times$  D)

Toilet brush holder for wall mounting, 304 stainless steel handle with nylon brush, square glass cup, square cover with drilled hole on bottom for fixation, includes stainless steel screws and dowels.

## surface finish

high polished

Surface high polished Dimensions  $147 \times 340 \times 135$  mm (W x H x D)

# Technical Data

| brush colour     | white                      |
|------------------|----------------------------|
| material         | stainless steel            |
| material code    | 1.4301 Chrome Nickel steel |
| overall depth    | 135 mm                     |
| overall height   | 340 mm                     |
| overall width    | 147 mm                     |
| surface finish   | high polished              |
| type of brush    | nylon                      |
| type of fixing   | screw                      |
| type of mounting | wall mounting              |
|                  |                            |