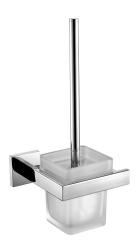

# **KWC** CUBUS Toilet brush holder

**Modell-Linie: CUBUS | CUBX005HP** Accessoires Hotel & Residential | Toilet brush holders Hotel & Res.

### KWC-No.

**2000106353** Surface high polished Dimensions 147  $\times$  340  $\times$  135 mm (W  $\times$  H  $\times$  D)

2000106352 Surface satin finished

Toilet brush holder for wall mounting, 304 stainless steel handle with nylon brush, square glass cup, square cover with drilled hole on bottom for fixation, includes stainless steel screws and dowels.