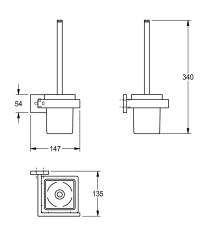

### KWC-No.

**2000106353** Surface high polished Dimensions 147  $\times$  340  $\times$  135 mm (W  $\times$  H  $\times$  D)

2000106352 Surface satin finished

Toilet brush holder for wall mounting, 304 stainless steel handle with nylon brush, square glass cup, square cover with drilled hole on bottom for fixation, includes stainless steel screws and dowels.

### surface finish

high polished

satin finished

Surface high polished Dimensions 147 x 340 x 135 mm (W x H x D)

| white                          |
|--------------------------------|
| stainless steel                |
| 1.4301 Chrome Nickel steel V2A |
| 135 mm                         |
| 340 mm                         |
| 147 mm                         |
| high polished                  |
| nylon                          |
| screw                          |
| wall mounting                  |