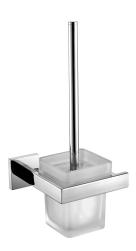

# **KWC** CUBUS Toilet brush holder

**Modell-Linie: CUBUS | CUBX005HP** Accessoires Hotel & Residential | Toilet brush holders Hotel & Res.

## KWC-No.

**2000106353** Surface high polished Dimensions 147  $\times$  340  $\times$  135 mm (W  $\times$  H  $\times$  D)

Toilet brush holder for wall mounting, 304 stainless steel handle with nylon brush, square glass cup, square cover with drilled hole on bottom for fixation, includes stainless steel screws and dowels.

## surface finish

high polished

Surface high polished Dimensions  $147 \times 340 \times 135$  mm (W x H x D)