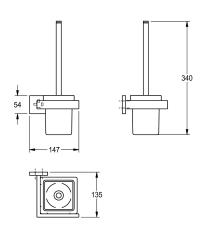

## KWC-No.

**2000106353** Surface high polished Dimensions 147  $\times$  340  $\times$  135 mm (W  $\times$  H  $\times$  D)

Toilet brush holder for wall mounting, 304 stainless steel handle with nylon brush, square glass cup, square cover with drilled hole on bottom for fixation, includes stainless steel screws and dowels.

## surface finish

high polished

Surface high polished Dimensions  $147 \times 340 \times 135$  mm (W x H x D)

# Technical Data

| brush colour     | white                          |
|------------------|--------------------------------|
| -                |                                |
| material         | stainless steel                |
| material code    | 1.4301 Chrome Nickel steel V2A |
| overall depth    | 135 mm                         |
| overall height   | 340 mm                         |
| overall width    | 147 mm                         |
| surface finish   | high polished                  |
| type of brush    | nylon                          |
| type of fixing   | screw                          |
| type of mounting | wall mounting                  |
|                  |                                |