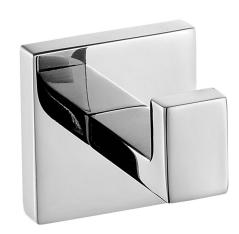

# **KWC** CUBUS Robe hook

Modell-Linie: CUBUS | CUBX010HP Accessoires Hotel & Residential | Towel & rob holder Hotel

## KWC-No.

2000106359 Surface high polished Dimensions  $54 \times 54 \times 60$  mm (W x H x D)

Single robe hook for wall mounting, 304 stainless steel, square covers with drilled hole on bottom for fixation, includes stainless steel screws and dowels.

## surface finish

high polished

Surface high polished Dimensions  $54 \times 54 \times 60 \text{ mm}$  (W x H x D)

| 1                              |   |
|--------------------------------|---|
| stainless steel                |   |
| 1.4301 Chrome Nickel steel V2A |   |
| 60 mm                          |   |
| 54 mm                          |   |
| 54 mm                          |   |
| high polished                  |   |
| screw                          | _ |
| wall mounting                  |   |