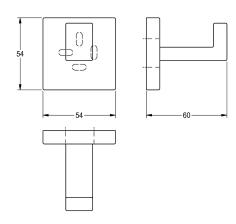

## KWC-No.

2000106359 Surface high polished Dimensions  $54 \times 54 \times 60$  mm (W x H x D)

Single robe hook for wall mounting, 304 stainless steel, square covers with drilled hole on bottom for fixation, includes stainless steel screws and dowels.

## surface finish

high polished

Surface high polished Dimensions  $54 \times 54 \times 60 \text{ mm}$  (W x H x D)

| 1                              |   |
|--------------------------------|---|
| stainless steel                |   |
| 1.4301 Chrome Nickel steel V2A |   |
| 60 mm                          |   |
| 54 mm                          |   |
| 54 mm                          |   |
| high polished                  |   |
| screw                          | _ |
| wall mounting                  |   |