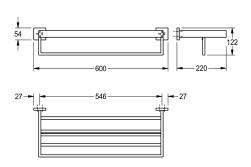

# Technical Data

| material         |
|------------------|
| material code    |
| overall depth    |
| overall height   |
| overall width    |
| surface finish   |
| type of fixing   |
| type of mounting |
|                  |

## surface finish

high polished

Surface high polished Dimensions  $600 \times 122 \times 220 \text{ mm}$  (W x H x D)

| stainless steel                |  |
|--------------------------------|--|
| 1.4301 Chrome Nickel steel V2A |  |
| 220 mm                         |  |
| 122 mm                         |  |
| 600 mm                         |  |
| high polished                  |  |
| screw                          |  |
| wall mounting                  |  |