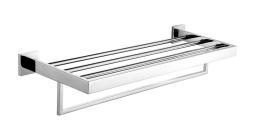

## KWC-No.

Double towel rack in combination of towel shelf and rail for wall mounting, 304 stainless steel, square covers with drilled hole on bottom for fixation, includes stainless steel screws and dowels.

## surface finish

high polished

Surface high polished Dimensions  $600 \times 122 \times 220 \text{ mm}$  (W x H x D)

| stainless steel                |  |
|--------------------------------|--|
| 1.4301 Chrome Nickel steel V2A |  |
| 220 mm                         |  |
| 122 mm                         |  |
| 600 mm                         |  |
| high polished                  |  |
| screw                          |  |
| wall mounting                  |  |